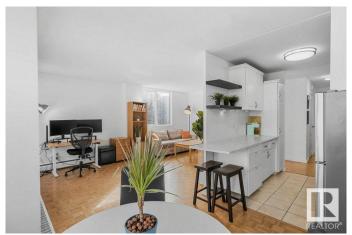

### \$160,000

1 Bedroom, 1.00 Bathroom, 683 sqft Condo / Townhouse on 0.00 Acres

WîhkwÃantôwin, Edmonton, AB

Discover modern living in downtown Edmonton with this 1-bedroom corner unit, offering stunning river valley views. Nestled in a quiet, concrete building, it features lots of windows for ample light and breathtaking sights. The modern kitchen, stylish bathroom, and generous storage space ensure comfort and convenience. Enjoy access to a shared rooftop terrace with panoramic city and valley views, secure covered parking, and proximity to the LRT for easy commuting. This prime location is ideal for experiencing downtown's vibrant lifestyle. A unique opportunity to embrace urban living at its finest.