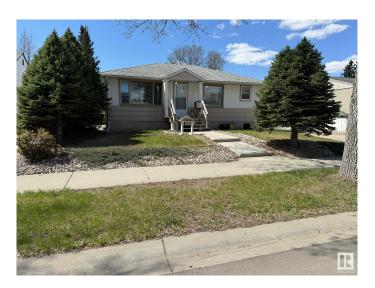

#### \$399.900

4 Bedroom, 2.50 Bathroom, 1,195 sqft Single Family on 0.00 Acres

Canora, Edmonton, AB

Located in the mature and convenient Canora neighborhood of Edmonton, this 4 bedroom, 3 bathroom home offers excellent potential for investors or those looking to personalize a space. Featuring alley access to a double attached garage â€" with one side stretching an impressive 47 feet in a tandem configuration â€" there's drive-through access and plenty of room for a workshop, toys, or extra parking. Inside, you'll find a functional main kitchen and a second kitchen in the basement, making it ideal for extended family, guests, or future suite potential. With spacious living areas and a versatile layout, this home is ready for your updates or to start generating income right away. Great location close to schools, transit, and amenities!

#### **Essential Information**

MLS® # E4435003 Price \$399,900

Bedrooms 4

Bathrooms 2.50

Full Baths 2

Half Baths 1

Square Footage 1,195 Acres 0.00

Year Built 1959

Type Single Family

Sub-Type Detached Single Family

Style Bungalow Status Active

## **Community Information**

Address 10622 150 Street

Area Edmonton
Subdivision Canora
City Edmonton
County ALBERTA

Province AB

Postal Code T5P 1R2