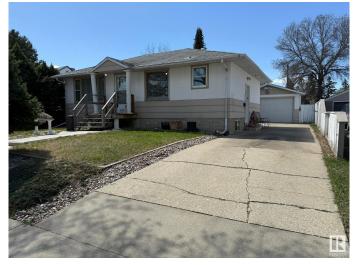

#### \$399.900

4 Bedroom, 2.50 Bathroom, 1,195 sqft Single Family on 0.00 Acres

Canora, Edmonton, AB

Located in the mature and convenient Canora neighborhood of Edmonton, this 4 bedroom, 3 bathroom home offers excellent potential for investors or those looking to personalize a space. Featuring alley access to a double attached garage â€" with one side stretching an impressive 47 feet in a tandem configuration â€" there's drive-through access and plenty of room for a workshop, toys, or extra parking. Inside, you'll find a functional main kitchen and a second kitchen in the basement, making it ideal for extended family, guests, or future suite potential. With spacious living areas and a versatile layout, this home is ready for your updates or to start generating income right away. Great location close to schools, transit, and amenities!

#### **Amenities**

Amenities Hot Water Natural Gas

Parking Double Garage Detached, Single Garage Detached

#### **Exterior**

Exterior Wood, Metal, Stucco

Exterior Features Back Lane, Fenced, Flat Site

Roof Asphalt Shingles

Construction Wood, Metal, Stucco

Foundation Concrete Perimeter