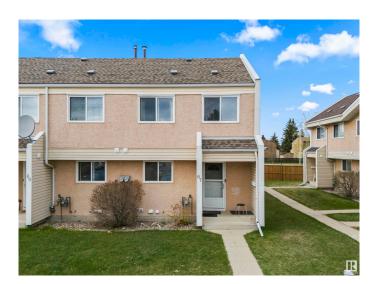

# \$219,000 - 67 16567 100 Street, Edmonton

MLS® #E4434579

## \$219,000

3 Bedroom, 2.50 Bathroom, 1,156 sqft Condo / Townhouse on 0.00 Acres

Lorelei, Edmonton, AB

Welcome to this charming 2-storey townhouse located in the desirable community of Lorelei! This well-maintained home features 3 spacious bedrooms, 2 bathrooms, and over 1156.32 sq ft of living space. The main floor offers a bright living room, functional kitchen, and a dining area perfect for family meals. Enjoy easy-care flooring throughout and plenty of natural light. Upstairs, you'll find generously sized bedrooms and a full bath. This unit includes in-suite laundry and a powered parking stall. Located close to schools, parks, shopping, and public transit, it's perfect for families or first-time buyers. Low-maintenance living in a fantastic NW Edmonton location!

#### **Exterior**

Exterior Wood, Stucco, Vinyl

Exterior Features Fenced, Low Maintenance Landscape, Playground Nearby, Public

Transportation, Schools, Shopping Nearby

Roof Asphalt Shingles

Construction Wood, Stucco, Vinyl