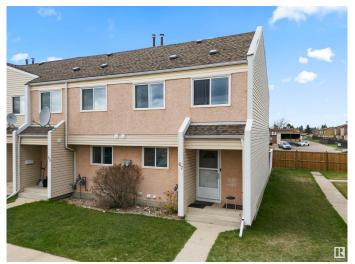

# \$219,000 - 67 16567 100 Street, Edmonton

MLS® #E4434579

## \$219,000

3 Bedroom, 2.50 Bathroom, 1,156 sqft Condo / Townhouse on 0.00 Acres

Lorelei, Edmonton, AB

Welcome to this charming 2-storey townhouse located in the desirable community of Lorelei! This well-maintained home features 3 spacious bedrooms, 2 bathrooms, and over 1156.32 sq ft of living space. The main floor offers a bright living room, functional kitchen, and a dining area perfect for family meals. Enjoy easy-care flooring throughout and plenty of natural light. Upstairs, you'll find generously sized bedrooms and a full bath. This unit includes in-suite laundry and a powered parking stall. Located close to schools, parks, shopping, and public transit, it's perfect for families or first-time buyers. Low-maintenance living in a fantastic NW Edmonton location!

#### **Exterior**

Exterior Wood, Stucco, Vinyl

Exterior Features Fenced, Low Maintenance Landscape, Playground Nearby, Public

Transportation, Schools, Shopping Nearby

Roof Asphalt Shingles

Construction Wood, Stucco, Vinyl