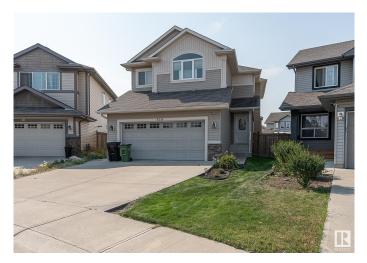

#### \$665,000

4 Bedroom, 3.50 Bathroom, 2,222 sqft Single Family on 0.00 Acres

Windermere, Edmonton, AB

Meticulously designed Langdale home, over 3000 sq ft. of developed living space. The home boasts a chef's kitchen with a generous island & walk-through pantry. A cozy fireplace anchors the main living space, open to a versatile front room adaptable to play, dining, or home office. Upper level to features a spacious BONUS room with vaulted ceilings creating an ideal space for entertainment. The master suite includes a 5pc ensuite & walk-in closet. Two additional bedrooms, a full bath, and convenient upstairs laundry. Gorgeous Fully finished basement with 2nd kitchen, laundry facilities, full bath, & 4th bedroom! Visitors enter the lower level provided by an Exterior Private Entrance. An attached heated garage, a dog run in the side yard, and central A/C contribute to year-round comfort. Enjoy the convenience of a rear gate allowing for easy access to street parking. Close to Currents shopping and entertainment district!