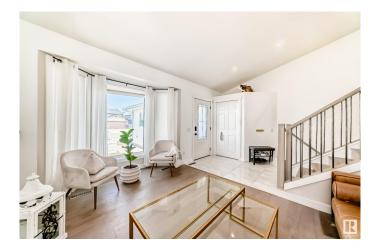

#### \$469,900

4 Bedroom, 3.00 Bathroom, 1,156 sqft Single Family on 0.00 Acres

Kilkenny, Edmonton, AB

The beautiful Bi-level single-family home in Edmonton north Kilkenny area featuring 4 bedrooms, 3 full bathrooms, double attached garage, and south-facing backyard. Offering nearly 2,000 sq ft living space, this home boasts extensive upgrades, including newer shingles, most newer windows, new fence, newer furnace, Air Condition, newer HTW, an irrigation system, and a "heated garage" The house is renovated and immaculately maintained. When enter you will be impressed by the high ceiling living room with gleaming hardwood flooring throughout. Remodeled kitchen features high-end appliances. The master bedroom has its own huge walk-in closet, makeup desk, and full ensuite bathroom. Fully finished lower level is completed with open rec room area, additional 2 bedrooms which all have large windows, and another full bathroom. Enjoy your summer night at the beautiful deck and south backyard.