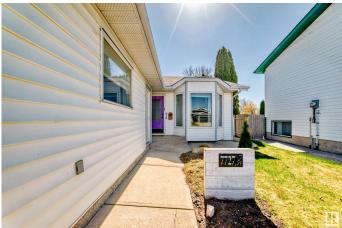

#### \$469,900

4 Bedroom, 3.00 Bathroom, 1,156 sqft Single Family on 0.00 Acres

Kilkenny, Edmonton, AB

The beautiful Bi-level single-family home in Edmonton north Kilkenny area featuring 4 bedrooms, 3 full bathrooms, double attached garage, and south-facing backyard. Offering nearly 2,000 sq ft living space, this home boasts extensive upgrades, including newer shingles, most newer windows, new fence, newer furnace, Air Condition, newer HTW, an irrigation system, and a "heated garage" The house is renovated and immaculately maintained. When enter you will be impressed by the high ceiling living room with gleaming hardwood flooring throughout. Remodeled kitchen features high-end appliances. The master bedroom has its own huge walk-in closet, makeup desk, and full ensuite bathroom. Fully finished lower level is completed with open rec room area, additional 2 bedrooms which all have large windows, and another full bathroom. Enjoy your summer night at the beautiful deck and south backyard.

# **Community Information**

| Address           | 7727 152b Avenue                                                                                                |
|-------------------|-----------------------------------------------------------------------------------------------------------------|
| Area              | Edmonton                                                                                                        |
| Subdivision       | Kilkenny                                                                                                        |
| City              | Edmonton                                                                                                        |
| County            | ALBERTA                                                                                                         |
| Province          | AB                                                                                                              |
| Postal Code       | T5C 3M3                                                                                                         |
| Amenities         |                                                                                                                 |
| Amenities         | Air Conditioner, Deck, Vaulted Ceiling                                                                          |
| Parking           | Double Garage Attached                                                                                          |
| Interior          |                                                                                                                 |
| Interior Features | ensuite bathroom                                                                                                |
| Appliances        | Air Conditioning-Central, Dishwasher-Built-In, Dryer, Hood Fan, Oven-Microwave, Refrigerator, Stove-Gas, Washer |
| Heating           | Forced Air-1, Natural Gas                                                                                       |
| Stories           | 2                                                                                                               |
| Has Basement      | Yes                                                                                                             |
| Basement          | Full, Finished                                                                                                  |