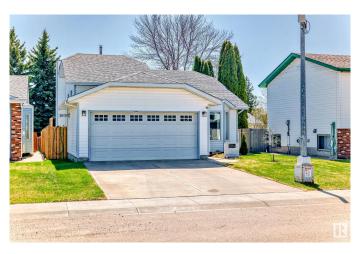

# \$469,900 - 7727 152b Avenue, Edmonton

MLS® #E4434352

#### \$469,900

4 Bedroom, 3.00 Bathroom, 1,156 sqft Single Family on 0.00 Acres

Kilkenny, Edmonton, AB

The beautiful Bi-level single-family home in Edmonton north Kilkenny area featuring 4 bedrooms, 3 full bathrooms, double attached garage, and south-facing backyard. Offering nearly 2,000 sq ft living space, this home boasts extensive upgrades, including newer shingles, most newer windows, new fence, newer furnace, Air Condition, newer HTW, an irrigation system, and a "heated garage" The house is renovated and immaculately maintained. When enter you will be impressed by the high ceiling living room with gleaming hardwood flooring throughout. Remodeled kitchen features high-end appliances. The master bedroom has its own huge walk-in closet, makeup desk, and full ensuite bathroom. Fully finished lower level is completed with open rec room area, additional 2 bedrooms which all have large windows, and another full bathroom. Enjoy your summer night at the beautiful deck and south backyard.