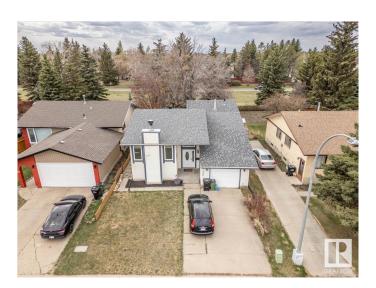

# \$385,000 - 1420 65 Street, Edmonton

MLS® #E4434188

### \$385,000

4 Bedroom, 2.00 Bathroom, 1,182 sqft Single Family on 0.00 Acres

Sakaw, Edmonton, AB

This beautiful home situated in the heart of Millwoods boasts 2 bedrooms on each floor as well a washroom on each floor housing a gorgeous kitchen that allows for plenty of natural light. While having a fireplace in the living room for those cold winter days. This spacious backyard comes with a hot tub. Located near Millwoods Town Centre gives you quick access to public transportation, shopping, parks and many other amenities. With ample storage space this home is great for families! LRT on 66St will be a great feature for those commuting to the UofA, Downtown, MacEwan, NAIT with ease! Home has always been cared for

#### **Amenities**

Amenities Air Conditioner, Deck, Hot Tub

Parking Single Garage Attached

#### **Exterior**

Exterior Wood, Stucco

Exterior Features Airport Nearby, Fenced, Flat Site, No Back Lane, Paved Lane,

Playground Nearby, Public Transportation, Schools, Shopping Nearby

Roof Asphalt Shingles