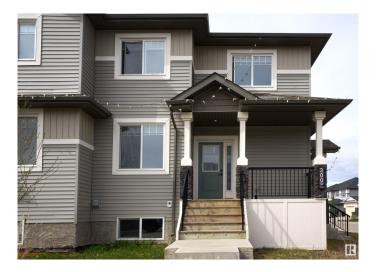

### \$499.900

5 Bedroom, 4.00 Bathroom, 1,711 sqft Single Family on 0.00 Acres

Robinson, Leduc, AB

Beautiful family home in the Robinson neighbourhood of Leduc. This home sits on a corner lot only steps to schools, parks, transit and water features! 3 bedrooms up with a huge ensuite and upstairs laundry. Main floor features a large den, chef's kitchen with stainless steel appliances, walk in pantry and quartz countertops, family and dining rooms with gas fireplace. Basement is fully developed with two bedrooms and additional bathroom. Side entrance allows for AirBNB or legal suite development in the future. Detached double garage and deck to enjoy summer BBQs!

## Interior

Interior Features ensuite bathroom

Appliances Dishwasher-Built-In, Garage Control, Garage Opener, Microwave Hood

Fan, Refrigerator, Stove-Electric, Washer, Window Coverings

Heating Forced Air-1, Natural Gas