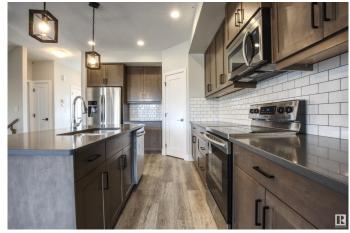

### \$499.900

5 Bedroom, 4.00 Bathroom, 1,711 sqft Single Family on 0.00 Acres

Robinson, Leduc, AB

Beautiful family home in the Robinson neighbourhood of Leduc. This home sits on a corner lot only steps to schools, parks, transit and water features! 3 bedrooms up with a huge ensuite and upstairs laundry. Main floor features a large den, chef's kitchen with stainless steel appliances, walk in pantry and quartz countertops, family and dining rooms with gas fireplace. Basement is fully developed with two bedrooms and additional bathroom. Side entrance allows for AirBNB or legal suite development in the future. Detached double garage and deck to enjoy summer BBQs!

## Interior

Interior Features ensuite bathroom

Appliances Dishwasher-Built-In, Garage Control, Garage Opener, Microwave Hood

Fan, Refrigerator, Stove-Electric, Washer, Window Coverings

Heating Forced Air-1, Natural Gas