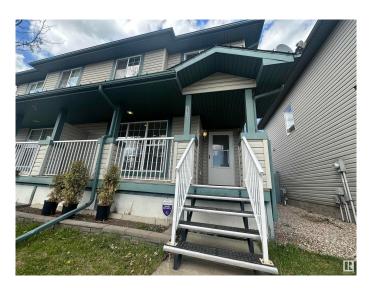

### \$370,000

3 Bedroom, 1.50 Bathroom, 1,232 sqft Single Family on 0.00 Acres

Silver Berry, Edmonton, AB

Welcome to this south-facing gem in The Silver Berry! This charming two-story half-duplex is move-in ready, freshly painted, and has NO CONDO FEE. It features three bedrooms, one and a half bathrooms, and a front porch. The home has a central vacuum system, an oversized double detached garage, and a covered deck. Unlock the potential of the unfinished basement, ready for your creative vision! Transform it into a cozy fourth bedroom or a versatile space that suits your needs. The possibilities are endlessâ€"make it your own! Convenient parking is available in front of the property, and the house backs onto green space and a walking trail. Various amenities are within a short distance. Recent improvements include a hot water tank, stove, over-the-range microwave, oven, fridge, and garage door.

Acres 0.00 Year Built 2004

Type Single Family Sub-Type Half Duplex

Style 2 Storey

Status Active

## **Amenities**

Amenities Deck, Front Porch, No Smoking Home

Parking Double Garage Detached