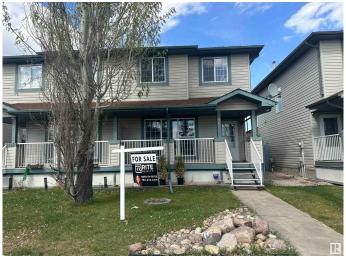

### \$370,000

3 Bedroom, 1.50 Bathroom, 1,232 sqft Single Family on 0.00 Acres

Silver Berry, Edmonton, AB

Welcome to this south-facing gem in The Silver Berry! This charming two-story half-duplex is move-in ready, freshly painted, and has NO CONDO FEE. It features three bedrooms, one and a half bathrooms, and a front porch. The home has a central vacuum system, an oversized double detached garage, and a covered deck. Unlock the potential of the unfinished basement, ready for your creative vision! Transform it into a cozy fourth bedroom or a versatile space that suits your needs. The possibilities are endlessâ€"make it your own! Convenient parking is available in front of the property, and the house backs onto green space and a walking trail. Various amenities are within a short distance. Recent improvements include a hot water tank, stove, over-the-range microwave, oven, fridge, and garage door.

Acres 0.00 Year Built 2004

Type Single Family Sub-Type Half Duplex

Style 2 Storey

Status Active

## **Amenities**

Amenities Deck, Front Porch, No Smoking Home

Parking Double Garage Detached