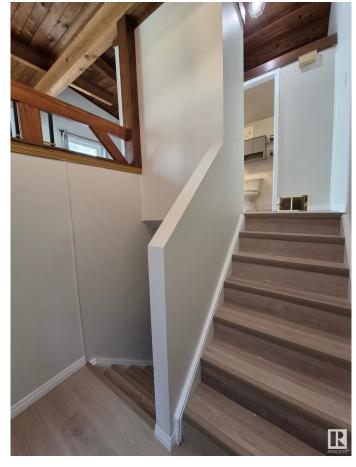

## \$172,800

2 Bedroom, 1.00 Bathroom, 478 sqft Condo / Townhouse on 0.00 Acres

Lee Ridge, Edmonton, AB

Affordable charming bi-level style half duplex with 2 beds, 1 bath, vaulted ceilings & exposed wood beams. The unit is move in ready as it is freshly painted, brand new vinyl plank flooring throughout and vinyl windows. Both the kitchen and the bathroom were updated a few years back. Unit comes with an assigned stall and with option to rent other parking spots on a monthly basis. Easy access to schools, parks, shops, Grey Nuns, Whitemud, Anthony Henday and the Valley Line LRT for quick commutes to downtown Edmonton. Perfect for first time home buyers or investors.

### Interior

Appliances Dishwasher-Built-In, Dryer, Freezer, Microwave Hood Fan, Refrigerator,

Stove-Electric, Washer, Window Coverings

Heating Forced Air-1, Natural Gas

Fireplace Yes

Fireplaces Corner

Stories 2

Has Basement Yes

Basement Full, Finished