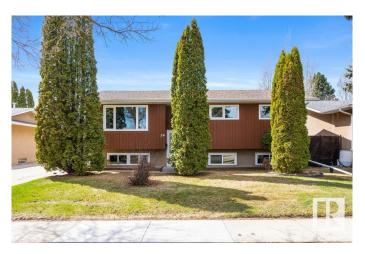

## \$399,900

5 Bedroom, 2.50 Bathroom, 1,208 sqft Single Family on 0.00 Acres

Lacombe Park, St. Albert, AB

Home ownership awaits you! Check out this three plus bedroom Bi-level with over 1200 sq ft. plus three bathrooms. Located in Lacombe Park, close to walking trails, Lacombe Park man made lake, schools, shopping and more. Many upgrades have been completed such as: Windows except the patio doors (approx. 2019), Furnace-hotwater tank (approx. 2024), laminate floor (living room, dining room, and hallway) along with maintenance free fencing. The double car garage completes this package.