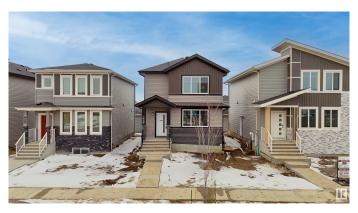

## \$529,900

4 Bedroom, 3.00 Bathroom, 1,851 sqft Single Family on 0.00 Acres

Lakeview North, Beaumont, AB

SPICE KITCHEN | MAIN FLOOR BED & BATH | SIDE ENTRANCE | 1850 SQFT | REGULAR LOT Brand-new 4 bed, 3 bath home on a regular lot in Lakeview North, Beaumont! Features a main floor bedroom with full bath, bright living area, modern kitchen with island + spice kitchen. Upstairs has a bonus room, spacious primary suite with ensuite & walk-in, 2 more bedrooms, full bath, and laundry. Separate side entrance with 2 windows in the basementâ€"perfect for future suite. Double detached garage. Close to parks, trails & major routes!

# **Community Information**

Address 4102 38 Street

Area Beaumont

Subdivision Lakeview North

City Beaumont County ALBERTA

Province AB

Postal Code T4X 0C4

## **Exterior**

Exterior Wood, Stone, Vinyl

Exterior Features Airport Nearby, Flat Site, Golf Nearby, Playground Nearby, Schools,

**Shopping Nearby** 

Roof Asphalt Shingles

Construction Wood, Stone, Vinyl Foundation Concrete Perimeter