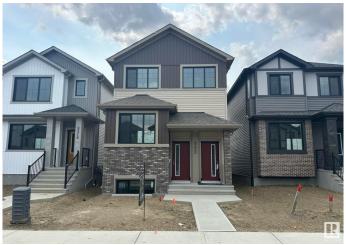

## \$515,000

3 Bedroom, 2.50 Bathroom, 1,759 sqft Single Family on 0.00 Acres

Secord, Edmonton, AB

Welcome to The Leblanc - built by Lincolnberg Homes, your Builder of Choice 9 years in a row. Located in the NW community of Secord this home offers a bright open concept of the kitchen/dining/living rooms all connected with ample natural sunlight. Quartz countertops, island kitchen with eat up bar, backsplash, walk-in pantry, a front flex room/office + powder room. The entire main floor has beautiful VP flooring. Stylish cupboard colours + hardware. Upstairs features the primary bedroom with 4 piece ensuite + large walk-in closet, two additional bedrooms, another 4 piece bath. Convenient upstairs laundry. This home includes a \$3,000.00 appliance allowance, rough grade landscaping, buyer to pay \$2,500.00 landscaping deposit. Photos are of former show home, interior colours are different, photo of colour rendering can be seen in the photos.