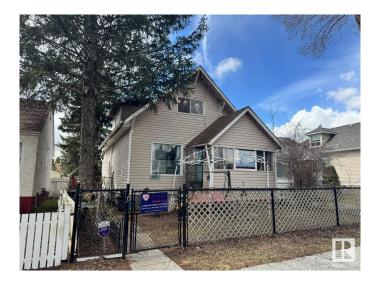

## \$200,000 - 12132 93 Street, Edmonton

MLS® #E4432424

## \$200,000

3 Bedroom, 1.50 Bathroom, 1,253 sqft Single Family on 0.00 Acres

Alberta Avenue, Edmonton, AB

\*Please note\* property is sold "as is where is at time of possession―. No warranties or representations

## **Essential Information**

| MLS® #         | E4432424               |
|----------------|------------------------|
| Price          | \$200,000              |
| Bedrooms       | 3                      |
| Bathrooms      | 1.50                   |
| Full Baths     | 1                      |
| Half Baths     | 1                      |
| Square Footage | 1,253                  |
| Acres          | 0.00                   |
| Year Built     | 1912                   |
| Туре           | Single Family          |
| Sub-Type       | Detached Single Family |
| Style          | 2 Storey               |
| Status         | Active                 |
|                |                        |

## **Community Information**

| Address     | 12132 93 Street |
|-------------|-----------------|
| Area        | Edmonton        |
| Subdivision | Alberta Avenue  |
| City        | Edmonton        |
| County      | ALBERTA         |
| Province    | AB              |