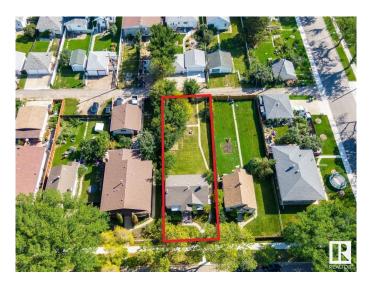

# \$359,555

3 Bedroom, 2.00 Bathroom, 959 sqft Single Family on 0.00 Acres

Eastwood, Edmonton, AB

INCREDIBLE DEVELOPMENT OPPORTUNITY! This huge 50 x 150 ft lot zoned RF3 is situated on a beautiful tree lined street in central Eastwood. This LARGE LOT provides tons of potential for future development, NEW BYLAWS allowing for 8 UNITS - build a side by side duplex plus basement suites or split the lot into 2 skinnies â€" the possibilities are endless! This bungalow has, 3 bedrooms, 2 baths, 2 Laundries, newer furnace, shingles, HWT and bedroom windows & freshly painted with detached single garage with RV parking. Providing quick and easy access to downtown, NAIT and Kingsway Mall and within walking distance to parks, schools, & public transit â€" the location is fantastic. MUST SEE!!

Type Single Family

Sub-Type Detached Single Family

Style Bungalow Status Active

# **Exterior**

Exterior Wood, Stucco

Exterior Features Back Lane, Fenced, Flat Site, Landscaped

Roof Asphalt Shingles

Construction Wood, Stucco

Foundation Concrete Perimeter