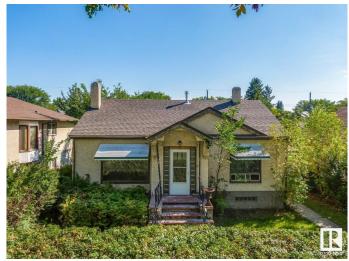

# \$359,555

3 Bedroom, 2.00 Bathroom, 959 sqft Single Family on 0.00 Acres

Eastwood, Edmonton, AB

INCREDIBLE DEVELOPMENT OPPORTUNITY! This huge 50 x 150 ft lot zoned RF3 is situated on a beautiful tree lined street in central Eastwood. This LARGE LOT provides tons of potential for future development, NEW BYLAWS allowing for 8 UNITS - build a side by side duplex plus basement suites or split the lot into 2 skinnies â€" the possibilities are endless! This bungalow has, 3 bedrooms, 2 baths, 2 Laundries, newer furnace, shingles, HWT and bedroom windows & freshly painted with detached single garage with RV parking. Providing quick and easy access to downtown, NAIT and Kingsway Mall and within walking distance to parks, schools, & public transit â€" the location is fantastic. MUST SEE!!

Type Single Family

Sub-Type Detached Single Family

Style Bungalow Status Active

# **Exterior**

Exterior Wood, Stucco

Exterior Features Back Lane, Fenced, Flat Site, Landscaped

Roof Asphalt Shingles

Construction Wood, Stucco

Foundation Concrete Perimeter