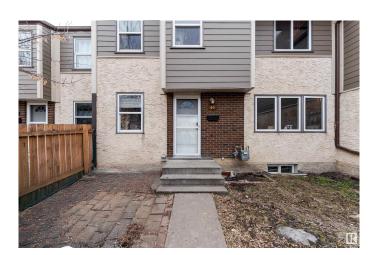

## \$209,900

3 Bedroom, 2.50 Bathroom, 1,021 sqft Condo / Townhouse on 0.00 Acres

Ormsby Place, Edmonton, AB

GORGEOUS THREE-BEDROOM
TOWNHOUSE WITH BEAUTIFULLY
DEVELOPED BASEMENT THAT INCLUDES
LARGE FAMILY ROOM AND FULL
BATHROOM WITH SHOWER STALL. LIVING
ROOM HAS LAMINATED OAK FLOORING.
KITCHEN IS LARGE AND THE DINING
NOOK IS SPACIOUS AND BRIGHT. THIS
FANTASTIC HOME HAS BEEN RENOVATED
OVER THE YEARS, ALL THREE
BATHROOMS HAVE BEEN UPGRADED,
WINDOWS. THE YARD IS LARGE, AND
PARKING STALL CLOSE BY. THERE IS
ONLY ONE THING LEFT TO SAY,
WELCOME HOME!

Stories 3

Has Basement Yes

Basement Full, Finished

**Exterior** 

Exterior Wood, Stucco

Exterior Features Fenced, Landscaped, Park/Reserve, Playground Nearby, Private

Setting, Public Swimming Pool, Public Transportation, Schools,

**Shopping Nearby** 

Roof Asphalt Shingles

Construction Wood, Stucco

Foundation Concrete Perimeter

**Additional Information** 

Date Listed April 21st, 2025

Days on Market 10

Zoning Zone 20