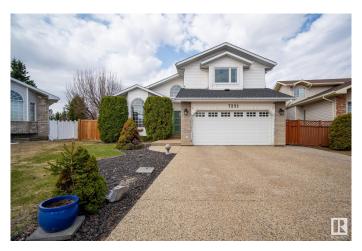

# \$549,000 - 7231 156 Avenue, Edmonton

MLS® #E4431953

#### \$549,000

5 Bedroom, 3.50 Bathroom, 2,388 sqft Single Family on 0.00 Acres

Ozerna, Edmonton, AB

Welcome to this meticulously maintained 2-storey with attached oversized dbl garage in beautiful Ozerna! The bright spacious kitchen with granite tops & dining/living area has loads of windows with tons of natural light streaming in from the southwest facing backyard. The cozy sunken family room with gas f/p is ideal for entertaining. A conveniently located laundry room & 2pc bath completes this level. Upstairs has 4 generous size bedrooms, including a king size primary large closets & 4pc ensuite. The large 5pc main bath completes this level. The lower level with large rec room & new bar is ideal for family time. A 5th bedroom, 3pc bath and plenty of storage completes this level. Recent upgrades include fresh paint, some newer windows, interior doors, and exterior front door. Outside is a massive fully fenced backyard with an oversized shed for additional storage. Close to parks, schools and amenities. Just move in and enjoy!