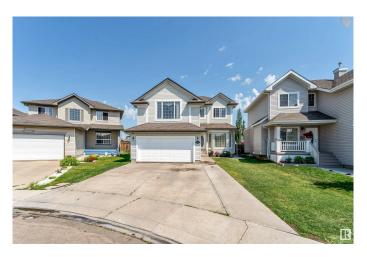

## \$599.900

7 Bedroom, 3.50 Bathroom, 2,286 sqft Single Family on 0.00 Acres

Wild Rose, Edmonton, AB

Welcome to this spacious home in \*\*WILDROSE\*\* with over 3000 sq. ft. of living space and a FULLY FINISHED BASEMENT. Total 7 BEDS and 4 BATHS. The front living area is ideal for formal gatherings. A beautiful kitchen and second living space provide a cozy atmosphere for family time. Outside, enjoy a big backyard with a concrete patio perfect for BBQ parties and family gatherings. Upstairs features a large bonus area, 4 beds, and 2 baths. The finished basement is great for a growing family and has potential for a RENTAL SUITE. Stay comfortable year-round with AC and a garage heater. Located in a quiet cul-de-sac near Sector 17 Plaza and 17 Street. This home is ready for you!