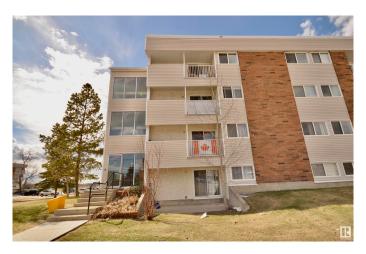

### \$94,900

2 Bedroom, 0.50 Bathroom, 797 sqft Condo / Townhouse on 0.00 Acres

Sweet Grass, Edmonton, AB

Above ground first floor, corner unit two bedroom condo in very desirable southwest Edmonton (Sweet Grass). Condo fees include all utilities (heat, water, power and sewer). Fresh paint. Amenities include indoor pool, daycare, tennis courts and a modern athletic facility. Onsite management. Located close to shopping, schools, restaurants, walking trails and LRT. Perfect for first time home buyers.