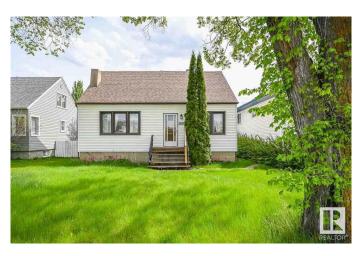

# \$599,900 - 11251 76 Avenue, Edmonton

MLS® #E4431540

## \$599,900

7 Bedroom, 2.00 Bathroom, 1,227 sqft Single Family on 0.00 Acres

McKernan, Edmonton, AB

LOCATION! Attn: INVESTORS, BUILDERS & DEVELOPERS! Prime 46' X 118' Lot in one of the most sought-after McKernan neighborhood! Build a duplex or 3 Townhouses (6 UNITS TOTAL!) \*See pictures\*. Situated in a prime location; steps away from a school with a huge playground and basketball court across the street, it ensures convenience and accessibility being only 3 minutes to LRT station and 15 minutes walking distance to University of Alberta and University hospital. Featuring a house on a spacious lot, it's an ideal canvas for those looking to capitalize on the area's high demand. The neighborhood's charm and desirability enhance its appeal, making it a rare find for investors or developers aiming for significant returns. Don't miss the chance to transform this space into a profitable investment or your dream project. Property sold as is where is.

Built in 1949

#### **Essential Information**

MLS® # E4431540 Price \$599,900

Bedrooms 7

Bathrooms 2.00

Full Baths 2

Square Footage 1,227 Acres 0.00 Year Built 1949

Type Single Family

Sub-Type Detached Single Family

Style 1 and Half Storey

Status Active

## **Exterior**

Exterior Wood, Vinyl

Exterior Features Back Lane, Playground Nearby, Public Swimming Pool, Schools,

Subdividable Lot

Roof Asphalt Shingles

Construction Wood, Vinyl

Foundation Concrete Perimeter