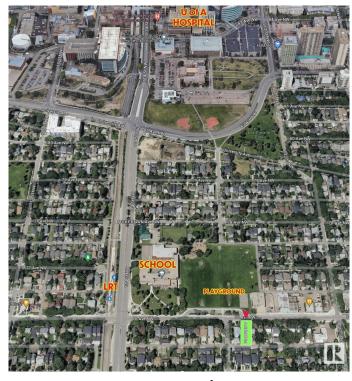

## \$599,900

7 Bedroom, 2.00 Bathroom, 1,227 sqft Single Family on 0.00 Acres

McKernan, Edmonton, AB

LOCATION! Attn: INVESTORS, BUILDERS & DEVELOPERS! Prime 46' X 118' Lot in one of the most sought-after McKernan neighborhood! Build a duplex or 3 Townhouses (6 UNITS TOTAL!) \*See pictures\*. Situated in a prime location; steps away from a school with a huge playground and basketball court across the street, it ensures convenience and accessibility being only 3 minutes to LRT station and 15 minutes walking distance to University of Alberta and University hospital. Featuring a house on a spacious lot, it's an ideal canvas for those looking to capitalize on the area's high demand. The neighborhood's charm and desirability enhance its appeal, making it a rare find for investors or developers aiming for significant returns. Don't miss the chance to transform this space into a profitable investment or your dream project. Property sold as is where is.

# **Community Information**

Address 11251 76 Avenue

Area Edmonton
Subdivision McKernan
City Edmonton
County ALBERTA

Province AB

Postal Code T6G 0K2