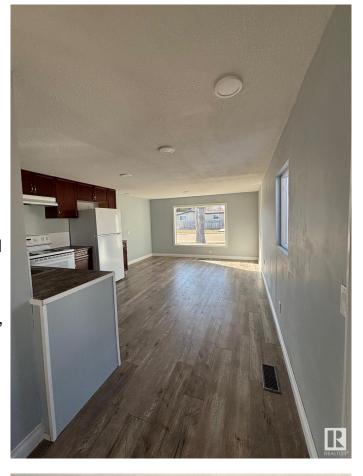

#### \$112,900

2 Bedroom, 1.00 Bathroom, 1,020 sqft Land Lease Community on 0.00 Acres

Maple Ridge (Edmonton), Edmonton, AB

This spacious 2 bed, 1 bath mobile home has many upgrades including new roof (2024), fully drywalled, new laminate flooring throughout, new toilet and tub. Upgraded vinyl windows and newer doors, newer furnace (approx.2021), and hot water tank (approx.2021). You will find lots of natural light throughout. Outside are two storage sheds and a spacious covered private porch to enjoy your morning coffee. Across the street is a bus stop and park, also nearby you'll find a store and gas station.