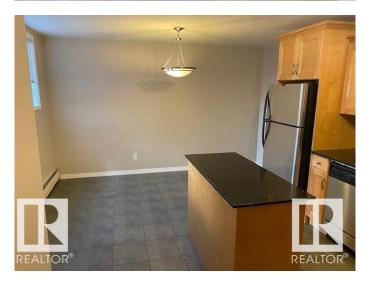

### \$134,900

2 Bedroom, 1.00 Bathroom, 978 sqft Condo / Townhouse on 0.00 Acres

Idylwylde, Edmonton, AB

Lovely and ample 960 square feet single level apartment located right across from Bonniedoon mall and the LRT station it features 2 very well sized bedrooms, ensuite laundry,a large kitchen with island ,granite countertops,and stainless steel appliances , ceramic tiles floorings. the living room boast oak hardwood flooring and lots of natural light and space

### Interior

Appliances Dishwasher-Built-In, Dryer, Microwave Hood Fan, Refrigerator,

Stove-Electric, Washer

Heating Baseboard, Water