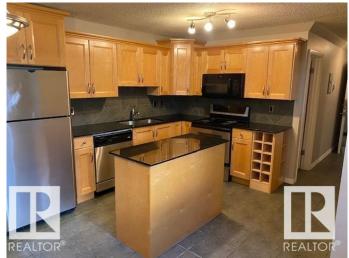

### \$134,900

2 Bedroom, 1.00 Bathroom, 978 sqft Condo / Townhouse on 0.00 Acres

Idylwylde, Edmonton, AB

Lovely and ample 960 square feet single level apartment located right across from Bonniedoon mall and the LRT station it features 2 very well sized bedrooms, ensuite laundry,a large kitchen with island ,granite countertops,and stainless steel appliances , ceramic tiles floorings. the living room boast oak hardwood flooring and lots of natural light and space

### Interior

Appliances Dishwasher-Built-In, Dryer, Microwave Hood Fan, Refrigerator,

Stove-Electric, Washer

Heating Baseboard, Water