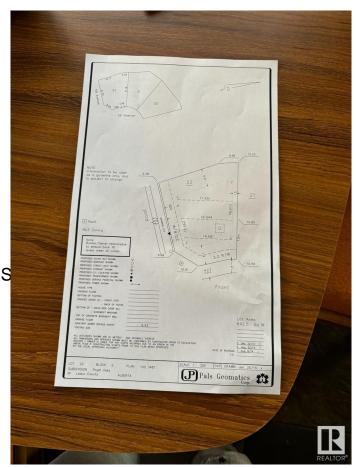

### \$350,000

0 Bedroom, 0.00 Bathroom, Rural on 0.16 Acres

Royal Oaks\_LEDU, Rural Leduc County, AB

Welcome to Royal Oaks Corner Lot â€" an exceptional opportunity to build your Custom-built dream Home. Enjoy the added benefits of green space and walking trails at the rear of the property. The lot is serviced with municipal water and sewer, ensuring convenience and reliability. With its prime location, you're only approximately 10 minutes from Edmonton International Airport, Costco, and other major amenities. Public transportation options are close by, and you'll be just 5-6 minutes from Edmonton South Common, which offers free Wi-Fi parks, a 2.5-acre playground, restaurants, and more. Royal Oaks is a prestigious neighborhood with multimillion-dollar homes, making it the perfect place to build the home you've always dreamed of. Don't miss out on this incredible opportunity!.

### **Essential Information**

MLS® # E4427897 Price \$350,000

Bathrooms 0.00
Acres 0.16
Type Rural

Sub-Type Vacant Lot/Land

Status Active

## **Community Information**

Address 3004 59 Ave

Area Rural Leduc County

Subdivision Royal Oaks\_LEDU

City Rural Leduc County

County ALBERTA

Province AB

Postal Code T4X 0X9