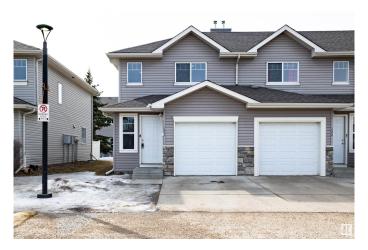

#### \$299,000

3 Bedroom, 1.50 Bathroom, 1,201 sqft Condo / Townhouse on 0.00 Acres

Ellerslie, Edmonton, AB

This well-maintained townhome in Stonebridge offers modern design and functionality with an open-concept main floor. Kitchen features maple cabinets and stainless-steel appliances and connects to a living room with gas fireplace and lots of natural light. Upstairs, you'll find three large bedrooms, including a master suite with a walk-in closet. The unfinished basement offers plenty of storage and future development potential. Furnace, HWT and kitchen appliances replaced in 2022. Additional features include an attached single garage and parking pad for an extra vehicle. Located near Ellerslie Rd, 91st St shopping and dining, and quick access to the Anthony Henday. This home is perfect for a family or investment opportunity. Note virtual staging added to imagine the space.

### **Exterior**

Exterior Wood, Vinyl

Exterior Features Airport Nearby, No Back Lane, No Through Road, Schools, Shopping

Nearby

Roof Asphalt Shingles

Construction Wood, Vinyl

Foundation Concrete Perimeter