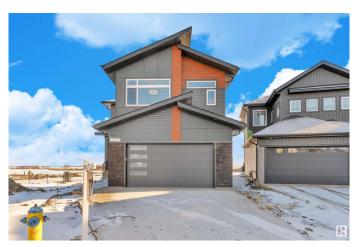

#### \$675,900

5 Bedroom, 4.00 Bathroom, 2,497 sqft Single Family on 0.00 Acres

Woodbend, Leduc, AB

READY TO MOVE In || DOUBLE CAR **GARAGE Upgraded BRAND New Detached** Home | 5 BED 4 BATH | Main door entrance leads you to Open to above Living area. Family area with beautiful feature wall & fireplace. Main floor bedroom and full bathroom. BEAUTIFUL EXTENDED kitchen with Centre island. HUGE Spice Kitchen with lot of cabinets. Dining nook with access to backyard . Oak staircase leading to bonus room with feature wall. Huge Primary br with stunning feature wall, indent ceiling, 5pc fully custom ensuite & W/I closet . Bedroom 2 & Bedroom 3 with jack & jill bathroom. Bedroom 4 with common bathroom. Laundry on 2nd floor with sink. Side entrance for basement. This house checks off all the columns.

## **Exterior**

Exterior Wood, Vinyl

Exterior Features Airport Nearby, Schools, Shopping Nearby

Roof Asphalt Shingles

Construction Wood, Vinyl

Foundation Concrete Perimeter