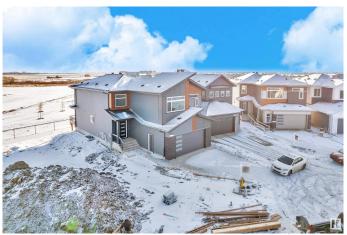

#### \$675,900

5 Bedroom, 4.00 Bathroom, 2,497 sqft Single Family on 0.00 Acres

Woodbend, Leduc, AB

READY TO MOVE In || DOUBLE CAR **GARAGE Upgraded BRAND New Detached** Home | 5 BED 4 BATH | Main door entrance leads you to Open to above Living area. Family area with beautiful feature wall & fireplace. Main floor bedroom and full bathroom. BEAUTIFUL EXTENDED kitchen with Centre island. HUGE Spice Kitchen with lot of cabinets. Dining nook with access to backyard . Oak staircase leading to bonus room with feature wall. Huge Primary br with stunning feature wall, indent ceiling, 5pc fully custom ensuite & W/I closet . Bedroom 2 & Bedroom 3 with jack & jill bathroom. Bedroom 4 with common bathroom. Laundry on 2nd floor with sink. Side entrance for basement. This house checks off all the columns.

## **Amenities**

Amenities No Animal Home, No Smoking Home

Parking Double Garage Attached