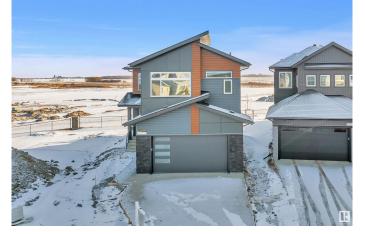

#### \$675,900

5 Bedroom, 4.00 Bathroom, 2,497 sqft Single Family on 0.00 Acres

Woodbend, Leduc, AB

READY TO MOVE In || DOUBLE CAR **GARAGE Upgraded BRAND New Detached** Home | 5 BED 4 BATH | Main door entrance leads you to Open to above Living area. Family area with beautiful feature wall & fireplace. Main floor bedroom and full bathroom. BEAUTIFUL EXTENDED kitchen with Centre island. HUGE Spice Kitchen with lot of cabinets. Dining nook with access to backyard . Oak staircase leading to bonus room with feature wall. Huge Primary br with stunning feature wall, indent ceiling, 5pc fully custom ensuite & W/I closet . Bedroom 2 & Bedroom 3 with jack & jill bathroom. Bedroom 4 with common bathroom. Laundry on 2nd floor with sink. Side entrance for basement. This house checks off all the columns.

## **Exterior**

Exterior Wood, Vinyl

Exterior Features Airport Nearby, Schools, Shopping Nearby

Roof Asphalt Shingles

Construction Wood, Vinyl

Foundation Concrete Perimeter