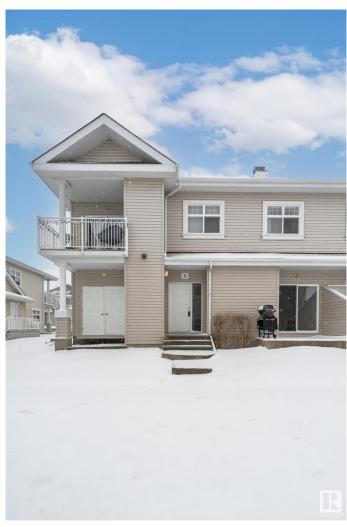

#### \$224,000

2 Bedroom, 2.00 Bathroom, 888 sqft Condo / Townhouse on 0.00 Acres

Summerside, Edmonton, AB

A Home You'll Loveâ€"at a Price You Can Afford! Discover this charming 2-bedroom. 2-bathroom unit, offering nearly 900 sq. ft. of thoughtfully designed living space. The open-concept layout ensures functionality. Storage is no issue, thanks to the spacious crawl space, perfect for keeping your belongings organized. Plus, pet lovers rejoice! This complex is pet-friendly, making it an excellent choice for furry family members. Nestled in a prime location, you're just minutes from South Common, Anthony Henday, shopping, and public transportationâ€"all within walking distance. Best of all, you'II enjoy exclusive access to Summerside's lake community, where resort-style living is part of everyday life.

Type Condo / Townhouse

Sub-Type Carriage
Style Bungalow
Status Active

#### **Exterior**

Exterior Wood, Vinyl

Exterior Features Backs Onto Park/Trees, Beach Access, Boating, Flat Site,

Park/Reserve, Public Transportation, Schools, Shopping Nearby

Roof Asphalt Shingles

Construction Wood, Vinyl