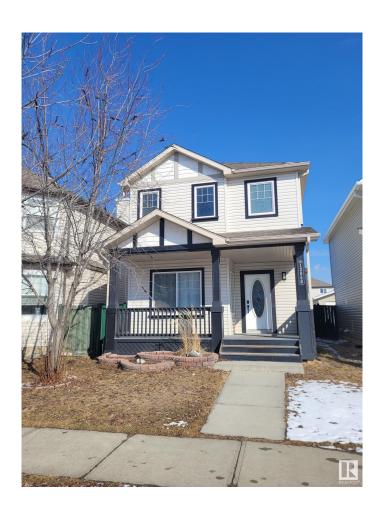

# \$479,900 - 12056 19 Avenue, Edmonton

MLS® #E4425477

## \$479,900

3 Bedroom, 2.50 Bathroom, 1,250 sqft Single Family on 0.00 Acres

Rutherford (Edmonton), Edmonton, AB

Renovated immaculate beautiful 2 story house with a finished basement with laundry and a double detached garage. Open concept floor plan on the main floor, with a gas fireplace in the living room. 3 large bedrooms upstairs, all with walk in closets. The primary bedroom has an en-suite 4 piece bathroom and a larger walk in closet. Large backyard and an amazing double detached garage, in a quiet family friendly neighbourhood with all the amenities close by.

# **Amenities**

Amenities Deck, Front Porch

Parking Double Garage Detached

#### **Exterior**

Exterior Wood, Vinyl

Exterior Features Cul-De-Sac, Fenced, FI

Transportation, Schools, Sho

Roof Asphalt Shingles

Construction Wood, Vinyl

Foundation Concrete Perimeter