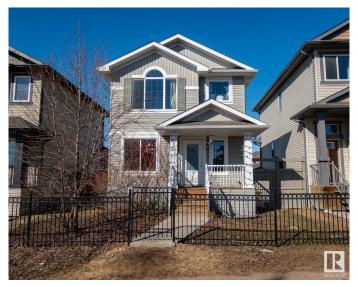

# \$415,000 - #20 Spruce Boulevard, Leduc

MLS® #E4424842

## \$415,000

4 Bedroom, 3.50 Bathroom, 1,188 sqft Single Family on 0.00 Acres

Suntree (Leduc), Leduc, AB

Investors! This beautiful home has separate basement entrance and long term tenants already in place. This house has hardwood floors, 4 Stainless steel kitchen appliances, an office/den and 2 piece bathroom on main floor. Excellent kitchen with island. Small deck with aluminum railing off patio door. 3 bedrooms upstairs and the finished basement has its own separate access, allowing for potential of a secondary suite! There is abundant natural light with modern light fixtures throughout. The master bedroom pours in light with beautiful large windows and has full ensuite and walk-in closet. This home is in a very desirable family location with sense of community in the area and easy distance to shopping, airport, & schools. 400 Sq ft Parking pad, backyard is fenced on two sides.

Year Built 2013

Type Single Family

Sub-Type Detached Single Family

Style 2 Storey
Status Active

## **Community Information**

Address #20 Spruce Boulevard

Area Leduc

Subdivision Suntree (Leduc)

City Leduc

County ALBERTA

Province AB

Postal Code T9E 0W4

## **Exterior**

Exterior Wood, Vinyl

Exterior Features Airport Nearby, Back Lane, Partially Fenced

Roof Asphalt Shingles

Construction Wood, Vinyl

Foundation Concrete Perimeter