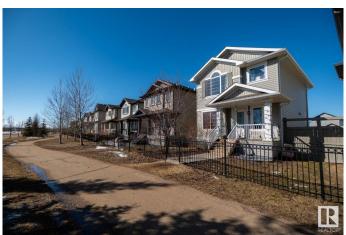

## \$415,000

4 Bedroom, 3.50 Bathroom, 1,188 sqft Single Family on 0.00 Acres

Suntree (Leduc), Leduc, AB

Investors! This beautiful home has separate basement entrance and long term tenants already in place. This house has hardwood floors, 4 Stainless steel kitchen appliances, an office/den and 2 piece bathroom on main floor. Excellent kitchen with island. Small deck with aluminum railing off patio door. 3 bedrooms upstairs and the finished basement has its own separate access, allowing for potential of a secondary suite! There is abundant natural light with modern light fixtures throughout. The master bedroom pours in light with beautiful large windows and has full ensuite and walk-in closet. This home is in a very desirable family location with sense of community in the area and easy distance to shopping, airport, & schools. 400 Sq ft Parking pad, backyard is fenced on two sides.

## **Community Information**

Address #20 Spruce Boulevard

Area Leduc

Subdivision Suntree (Leduc)

City Leduc

County ALBERTA

Province AB

Postal Code T9E 0W4

## **Exterior**

Exterior Wood, Vinyl

Exterior Features Airport Nearby, Back Lane, Partially Fenced

Roof Asphalt Shingles

Construction Wood, Vinyl

Foundation Concrete Perimeter