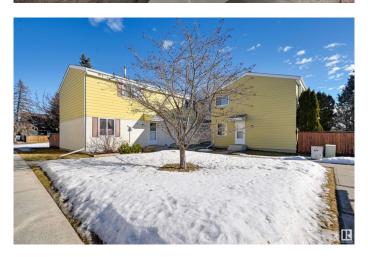

## \$229,000

3 Bedroom, 1.50 Bathroom, 1,061 sqft Condo / Townhouse on 0.00 Acres

Aldergrove, Edmonton, AB

This fully finished townhouse offers modern upgrades and a private, fenced backyard in the desirable Primrose Gardens community in Aldergrove. Just minutes to all amenities including public transportation, West Edmonton Mall, shopping, groceries, parks and schools. Featuring quartz countertops, vinyl plank flooring, upgraded carpet, and some newer appliances, this home is move-in ready! The bright, open-concept main floor is filled with natural light, while the upper level boasts three spacious bedrooms and a full bathroom. The finished basement provides additional living space, perfect for a rec room or home office. A fantastic opportunity in a great location!

## **Community Information**

Address 110 Primrose Gardens Gardens

Area Edmonton
Subdivision Aldergrove
City Edmonton
County ALBERTA

Province AB

Postal Code T5T 0R1