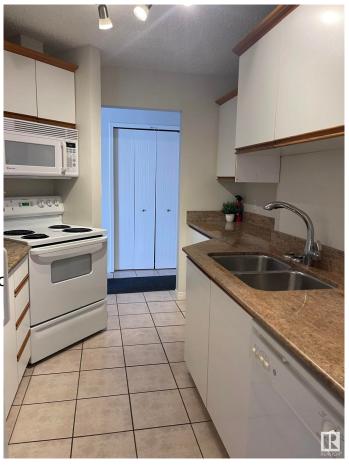

#### \$124,900

1 Bedroom, 1.00 Bathroom, 661 sqft Condo / Townhouse on 0.00 Acres

Fulton Place, Edmonton, AB

This is a one bedroom gem in a great location. Clean, quiet and great floor plan, with a really spacious kitchen, comfy living room area, a cozy dining area and a space for a desk or yoga mat!! Bedroom is huge with double door closet, clean 4 piece bathroom and a combo unit washer/dryer inside the suite. Shower head updated, newer tiles in bathroom and some updated plumbing. Double security door entrance, includes a titled parking stall and this unit is an end unit, so close to back door entrance for easy access to parking. Parking stall includes power, condo fees include utilities except electricity. Large patio doors and a patio for fresh air and natural light. Location is great for downtown commute and close to public transportation!! Shopping and all amenities within walking distance.