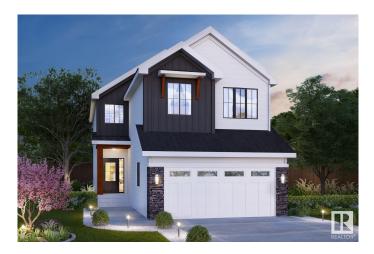

# \$649,998 - 22007 81 Avenue, Edmonton

MLS® #E4420664

#### \$649,998

3 Bedroom, 2.50 Bathroom, 2,156 sqft Single Family on 0.00 Acres

Rosenthal (Edmonton), Edmonton, AB

Welcome to the all new "Newcastle" built by the award-winning builder Pacesetter homes located in the heart of Rosenthal and steps to the walking trails and Schools. As you enter the home you are greeted by luxury vinyl plank flooring throughout the great room (with open to above ceilings), kitchen, and the breakfast nook. Your large kitchen features tile back splash, an island a flush eating bar, quartz counter tops and an undermount sink. Just off of the kitchen and tucked away by the front entry is the flex room perfect for an office and a 2 piece powder room. Upstairs is the primary bedroom retreat with a large walk in closet and a 4-piece en-suite. The second level also include 2 additional bedrooms with a conveniently placed main 4-piece bathroom and a good sized bonus room. This home also has a side separate entrance perfect for future development. \*\*\* Under construction and the photos used from a previously built home same style buy colors may vary home will be complete in July of this year \*\*\*