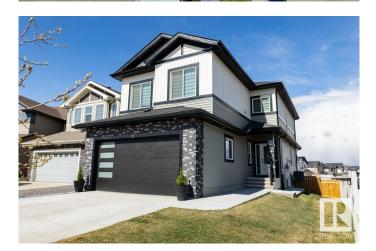

#### \$718,900

5 Bedroom, 3.50 Bathroom, 2,254 sqft Single Family on 0.00 Acres

McLaughlin\_SPGR, Spruce Grove, AB

This stunning home sits in a quiet cul-de-sac in the heart of Spruce Grove, offering peace and convenience. Walk to amenities like stores, the rec centre, bus stops, trails, and an off-leash dog park. With over 2,200 sq ft, it features 3+2 bedrooms, 3.5 baths, a bonus room, and 9-ft ceilings. The main floor boasts vinyl plank flooring, a den, and a family room with an 18-ft ceiling and striking fireplace. The chef's kitchen has high-gloss cabinetry, quartz counters, a large island, wet bar, stainless steel appliances, and a walk-through pantry. Upstairs, the primary suite includes a 5-piece ensuite, walk-in closet, two bedrooms, a full bath, laundry, and a bonus room. The basement has a legal suite with a private entrance, full kitchen, dining, 4-piece bath, and storageâ€"great rental potential! Close to schools, shopping, and highway access, this home is a rare find in McLaughlin. Don't miss out

Built in 2021