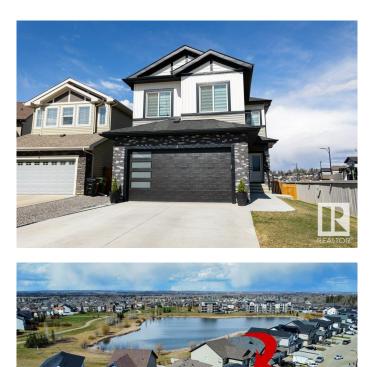

#### \$718,900

5 Bedroom, 3.50 Bathroom, 2,254 sqft Single Family on 0.00 Acres

McLaughlin\_SPGR, Spruce Grove, AB

This stunning home sits in a quiet cul-de-sac in the heart of Spruce Grove, offering peace and convenience. Walk to amenities like stores, the rec centre, bus stops, trails, and an off-leash dog park. With over 2,200 sq ft, it features 3+2 bedrooms, 3.5 baths, a bonus room, and 9-ft ceilings. The main floor boasts vinyl plank flooring, a den, and a family room with an 18-ft ceiling and striking fireplace. The chef's kitchen has high-gloss cabinetry, quartz counters, a large island, wet bar, stainless steel appliances, and a walk-through pantry. Upstairs, the primary suite includes a 5-piece ensuite, walk-in closet, two bedrooms, a full bath, laundry, and a bonus room. The basement has a legal suite with a private entrance, full kitchen, dining, 4-piece bath, and storageâ€"great rental potential! Close to schools, shopping, and highway access, this home is a rare find in McLaughlin. Don't miss out

Built in 2021