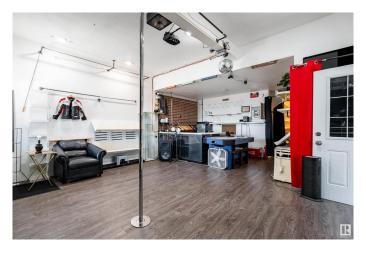

## \$595,000

4 Bedroom, 2.50 Bathroom, 2,454 sqft Single Family on 0.00 Acres

Belvedere, Edmonton, AB

Welcome to an exceptional turnkey building offering unparalleled opportunities for business and living. Previously a launching pad for successful ventures, including one now expanding nationally, this property boasts CB2 rezoning for redevelopment potential. Lease out this fully equipped space, providing both business and residential accommodation, setting it apart from the rest. Low taxes and utilities add value, while its versatile layout suits events, meetings, art galleries, and pop-up shops. This is rare opportunity in a high traffic area in the middle of multi-million revitalization making it a prime investment opportunity.

## **Community Information**

Address 12742 Fort Road

Area Edmonton
Subdivision Belvedere
City Edmonton
County ALBERTA

Province AB

Postal Code T5A 1A6

**Amenities** 

Amenities Off Street Parking, On Street Parking, Dance Floor, Storage-In-Suite