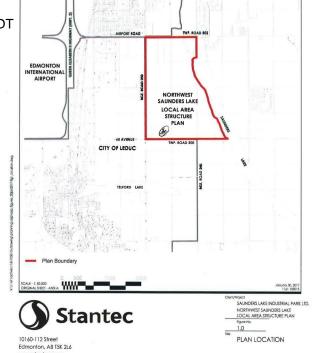

## \$3,890,000

0 Bedroom, 0.00 Bathroom, Rural on 59.80 Acres

None, Rural Leduc County, AB

APP 59.8 ACRES(MORE OR LESS).LOCATED ON 65 AVE BETWEEN RR 245 AND 250.PARCEL IS LOCATED IN LEDUC COUNTY AND HAS A GREAT POTENTIAL IN SAUNDERS LAKE AREA STRUCTURE PLAN.FUTURE PROPOSED ZONING IS MEDIUM INDUSTRIAL.