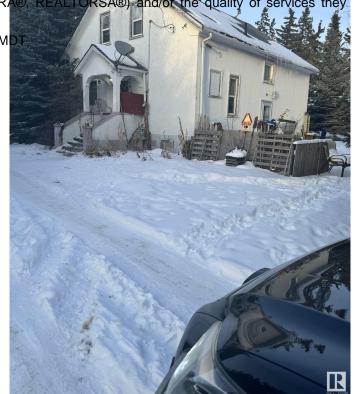

## \$1,899,000

0 Bedroom, 0.00 Bathroom, Rural on 21.18 Acres

None, Rural Leduc County, AB

Five minutes from Edmonton International Airport, 21.18 Acres zoned Country Residential with great exposure of Airport Road. Presently generating \$4700 rental income from various residential units on the property, rented on month to month basis, plus a vacant heated shop (rented in past) also can generate another \$500/month, also a vacant Barn can be rented for horses etc, numerous possibilities of generating more rental income. Property being sold at "As-is" basis, Country residential land use zone allows potential development of this property into 7 separate Estate lots, some of them backing to a natural creek.