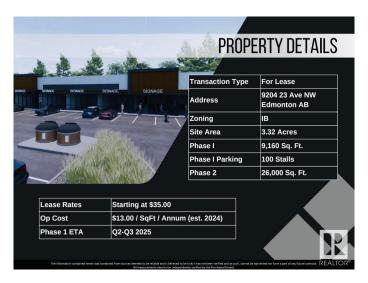

# **\$0 - 9204 23 Avenue, Edmonton**

MLS® #E4385472

## \$0

0 Bedroom, 0.00 Bathroom, Retail on 0.00 Acres

Parsons Industrial, Edmonton, AB

Welcome to District 23, Anchored by the renowned Starbucks Coffee, Daycare & Pizza this dynamic plaza offers a prime location, ensuring high foot traffic and visibility for businesses. With Starbucks as the cornerstone, District 23 invites a diverse mix of tenants to join this retail haven, catering to various businesses. Currently Phase 1 – only 3 units remaining, ranging from 1135 SQFT plus offering ample space for your business. Embrace the opportunity to be part of this thriving retail landscape, where every storefront contributes to a vibrant tapestry of offerings. COMING Q1/2026

# **Community Information**

Address 9204 23 Avenue

Area Edmonton

Subdivision Parsons Industrial

City Edmonton
County ALBERTA

Province AB

Postal Code T6N 1H9

### **Additional Information**

Date Listed May 3rd, 2024

Days on Market 364

Zoning Zone 41

DATA IS DEEMED RELIABLE BUT IS NOT GUARANTEED ACCURATE BY THE REALTORS® ASSOCIATION OF EDMONTON. COPYRIGHT 2025 BY THE REALTORS® ASSOCIATION OF EDMONTON. ALL RIGHTS RESERVED.Trademarks are owned or controlled by the Canadian Real Estate Association (CREA) and identify real estate professionals who are members of CREA (REALTOR®, REALTORS®) and/or the quality of services they provide (MLS®, Multiple Listing Service®)